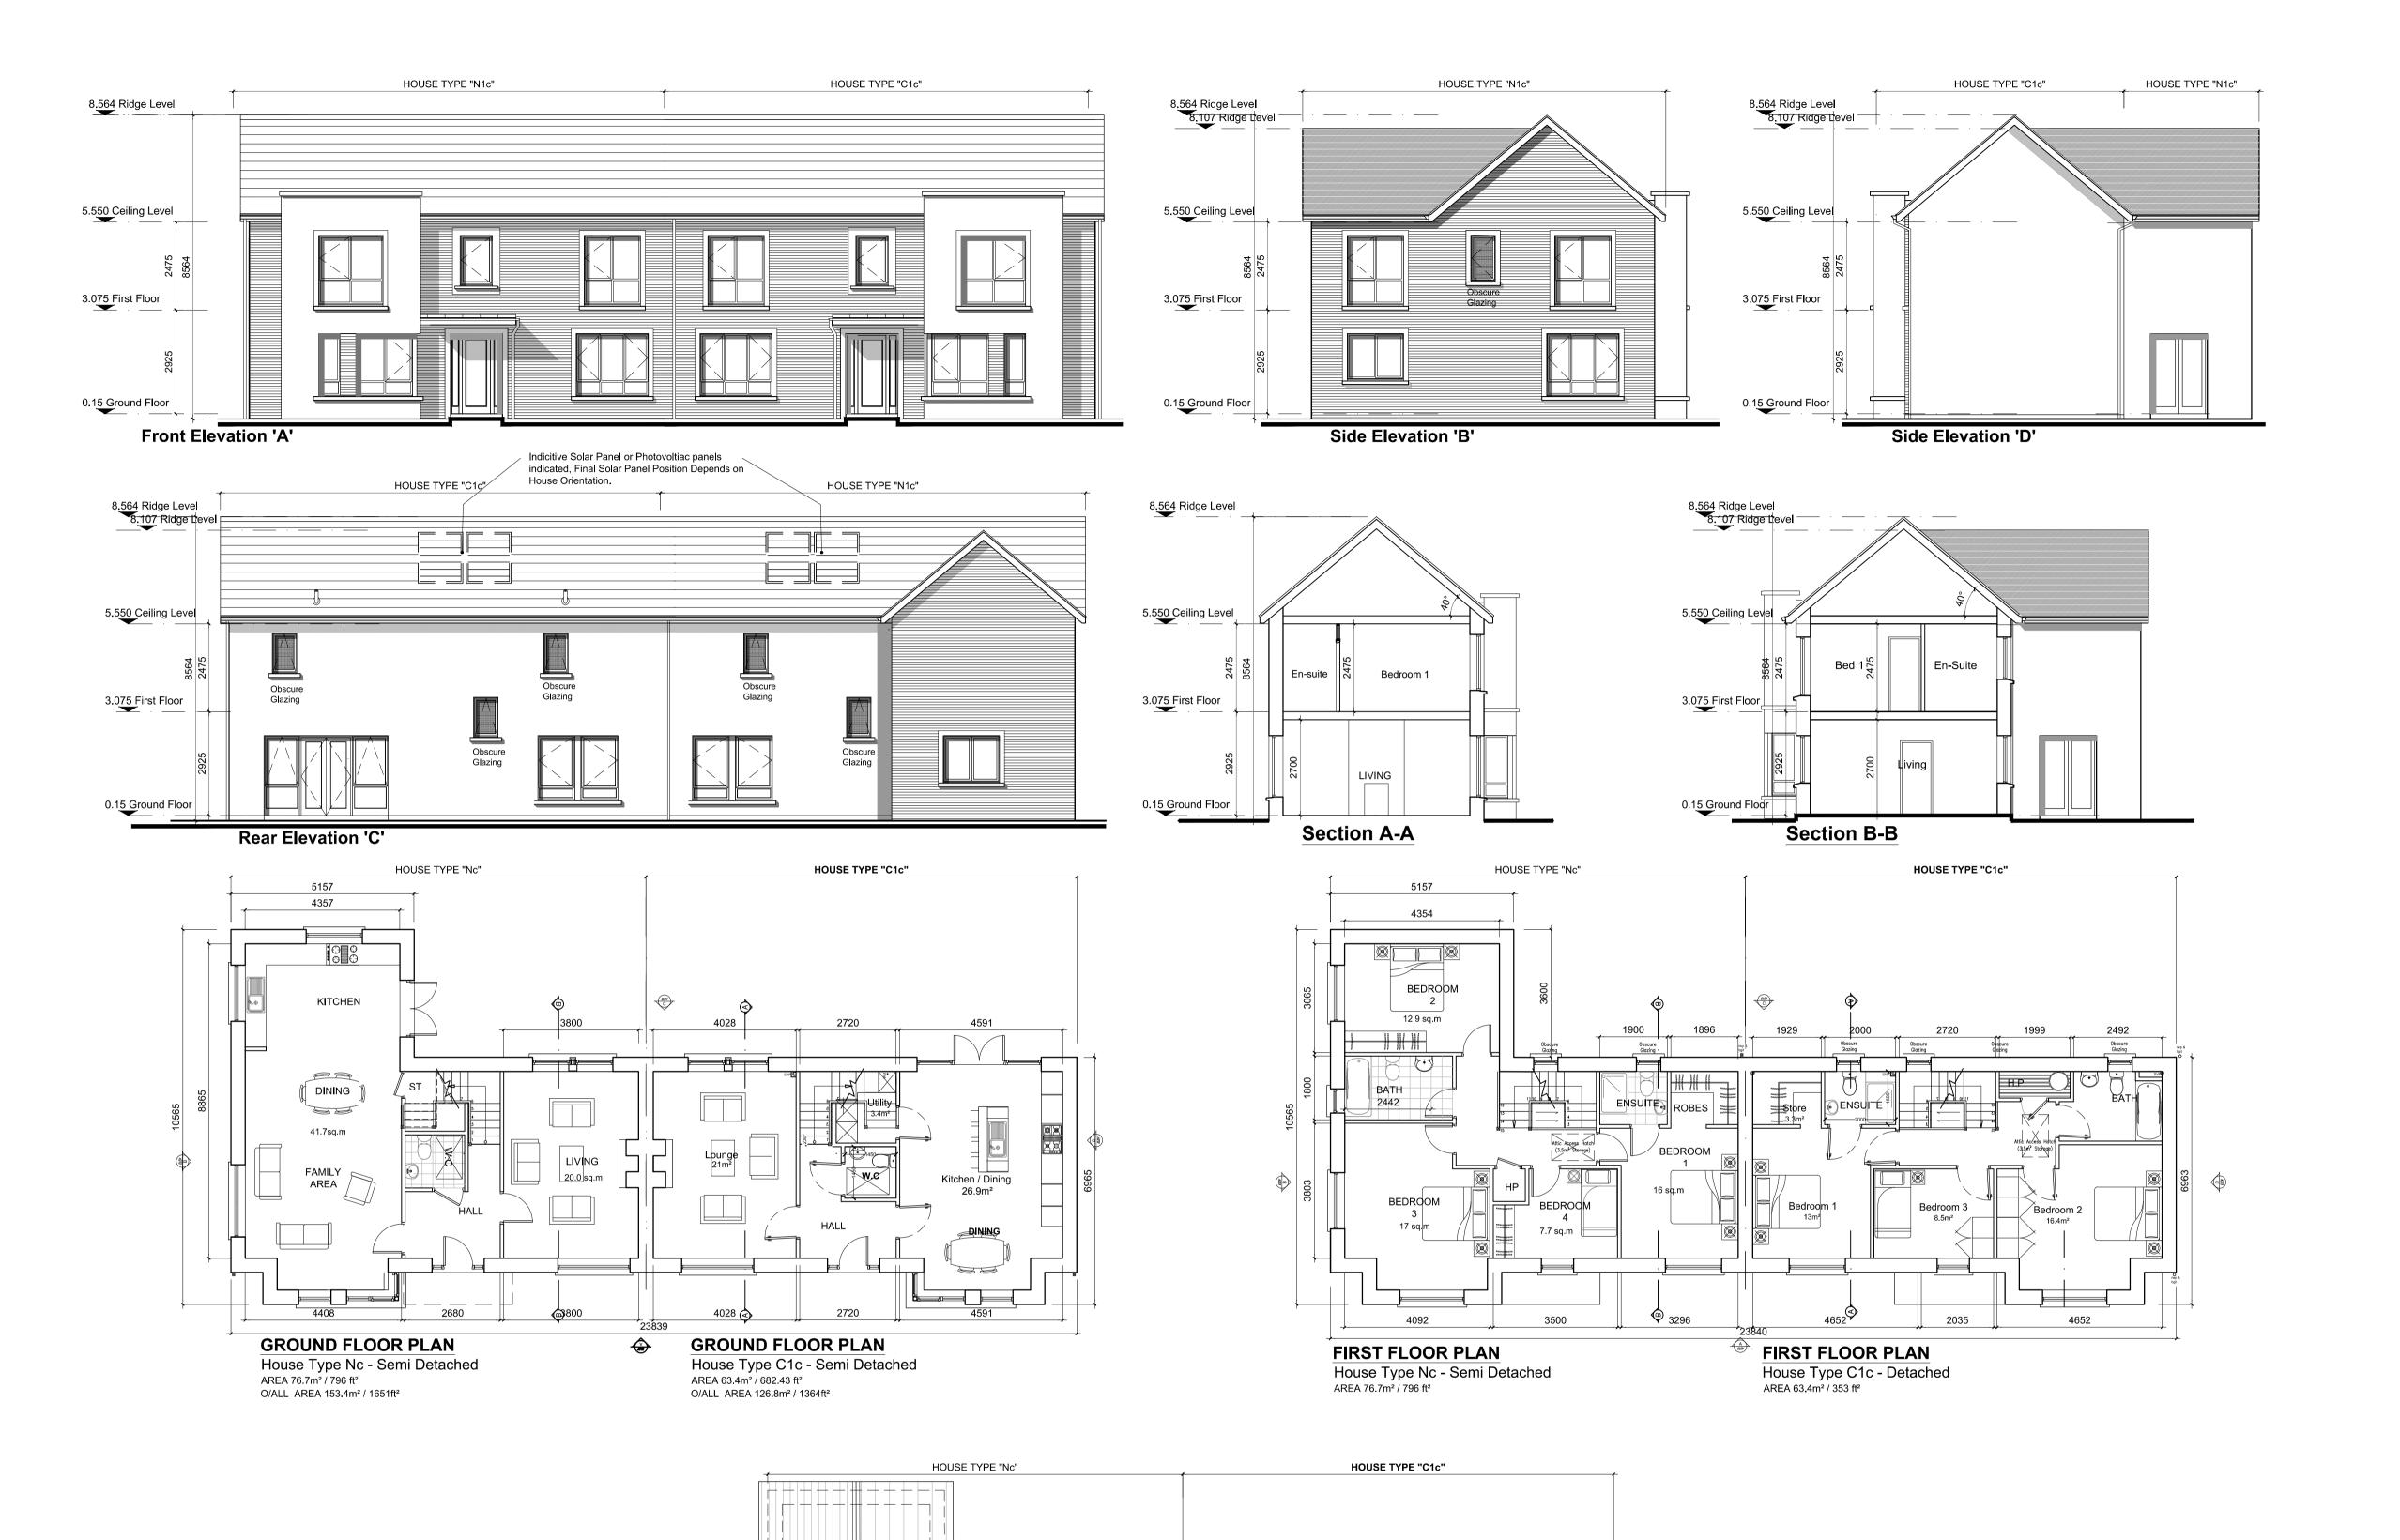

Indicitive Solar Panel or —

Photovoltiac panels indicated, Final Solar Panel Position Depends on House Orientation.

**ROOF PLAN** 

## GENERAL NOTES

THIS DRAWING TO BE READ IN CONJUNCTION WITH ARCHITECT'S DRAWINGS, CONSULTANT ENGINEER'S DRAWINGS AND SPECIFICATIONS & LANDSCAPE ARCHITECTS DRAWINGS

REFER TO ARCHITECT'S SITE PLAN PL002 and PL003 FOR NORTH ORIENTATION. LEVELS GIVEN ON HOUSE TYPE DRAWINGS ARE GIVEN TO A LOCAL ABSOLUTE ZERO LEVEL. FOR SPECIFIC LEVELS DEPENDING ON INDIVIDUAL UNIT LOCATION, REFER TO ARCHITECT'S CONTEXT SECTIONS AND ENGINEER'S DRAWINGS WHERE LEVELS ARE ALL GIVEN IN RELATION TO LAND SURVEYOR'S

REFER TO SITE LAYOUT PLAN FOR NORTH ORIENTATION REFER TO CONSULTING ENGINEERS DRAWINGS FOR BLOCK LEVELS

## NOTES ON FINISHES:

ROOF: TO BE FINISHED IN SLATE OR CONCRETE ROOF TILES IN SELECTED COLOUR OR SIMILAR APPROVED.

BENCHMARK BASED ON MALIN HEAD DATUM LEVEL.

SELECTED CLAY BRICKWORK WHERE INDICATED OTHERWISE WALLS:

PAINTED SAND / CEMENT RENDER OR SELF COLOURED RENDER OR DRY-DASH TO CONCEALED SIDE GABLES.

\* SOLAR PANELS:

ALL WINDOWS AND DOORS, FRAMES AND LEAVES, TO BE ALUMINIUM POWDER-COATED TO APPROVED COLOUR OR uPVC OR PAINTED TIMBER TO APPROVED COLOUR. OBSCURE GLAZING WHERE INDICATED TO SENSITIVE

RAINWATER GOODS: GUTTERS, DOWNPIPES, AND FIXINGS TO BE uPVC OR ALUMINIUM POWDER COATED TO SELECTED COLOUR TO MATCH ROOF SLATES

ALTERNATIVE RENEWABLE ENERGY SOURCE.

INDICATIVE SOLAR PANEL POSITION, FINAL SOLAR PANEL POSITION DEPENDS ON HOUSE ORIENTATION. THE SOLAR PANELS SHOWN ARE A PROVISIONAL OPTION TO SATISFY RENEWABLE ENERGY REQUIREMENTS OF BUILDING REGS PART L. SOLAR PANELS MAY BE OMITTED IN FAVOUR OF

## Character Area C

N1c Left entry

HOUSE TYPE N1c 2 STOREY 4 BED

Semi-detached 153.4 m<sup>2</sup> / 1,651 ft<sup>2</sup> No of Units: 01

C1c Right entry HOUSE TYPE C1c 2 STOREY 4 BED

126.8 m<sup>2</sup> / 1,364 ft<sup>2</sup> No of Units: 01