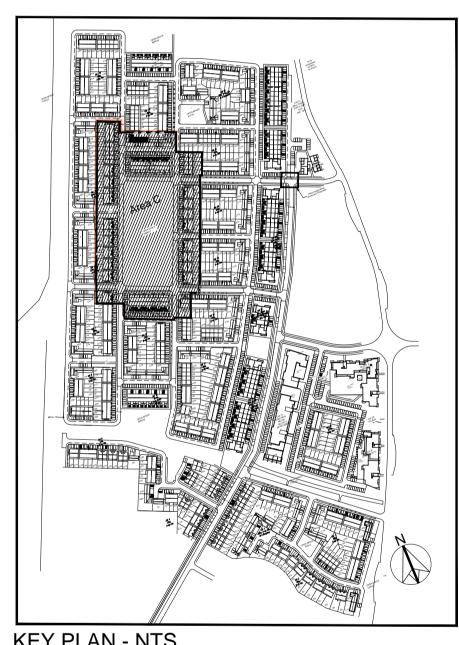

RK BASED ON MALIN HEAD DATUM LEVEL.

SELECTED CLAY BRICKWORK WHERE INDICATED OTHERWISE WALLS:

PAINTED SAND / CEMENT RENDER OR SELF COLOURED RENDER OR DRY-DASH TO CONCEALED SIDE GABLES.

\* SOLAR PANELS:

ALL WINDOWS AND DOORS, FRAMES AND LEAVES, TO BE ALUMINIUM POWDER-COATED TO APPROVED COLOUR OR uPVC OR PAINTED TIMBER TO APPROVED COLOUR. OBSCURE GLAZING WHERE INDICATED TO SENSITIVE

RAINWATER GOODS: GUTTERS, DOWNPIPES, AND FIXINGS TO BE uPVC OR ALUMINIUM POWDER COATED TO SELECTED COLOUR TO MATCH ROOF SLATES

ALTERNATIVE RENEWABLE ENERGY SOURCE.

INDICATIVE SOLAR PANEL POSITION, FINAL SOLAR PANEL POSITION DEPENDS ON HOUSE ORIENTATION. THE SOLAR PANELS SHOWN ARE A PROVISIONAL OPTION TO SATISFY RENEWABLE ENERGY REQUIREMENTS OF BUILDING REGS PART L. SOLAR PANELS MAY BE OMITTED IN FAVOUR OF



**KEY PLAN - NTS** 

## Character Area C

N1c Left entry

HOUSE TYPE N1c 2 STOREY 4 BED

Semi-detached 153.4 m<sup>2</sup> / 1,651 ft<sup>2</sup> No of Units: 01

C1c Right entry HOUSE TYPE C1c 2 STOREY 4 BED

126.8 m<sup>2</sup> / 1,364 ft<sup>2</sup> No of Units: 01

NOTES: DO NOT SCALE FROM DRAWINGS. WORK TO FIGURED DIMENSIONS ONLY. ARCHITECT TO BE NOTIFIED OF ALL

DISCREPANCIES.

|      | REVISIONS   |     |  |
|------|-------------|-----|--|
| DATE | DESCRIPTION | No. |  |
|      |             |     |  |
|      |             |     |  |
|      |             |     |  |
|      |             |     |  |
|      |             |     |  |